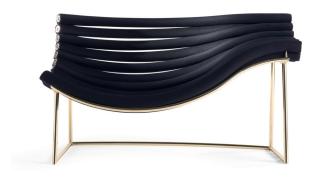

## AMEDEA armchair

Design: Debonademeo

Production: JCP Universe, 2019

"Without description Beautiful and nothing hurt Zetsuen densen"

Haiku by Alistair Gentry

Amedea is the materialization of the invisible, floating paths that connect our existences to an infinite system of emotions, places, and memories. Like in a revealing frame, these connections become visible, crystallizing in the sinuous curves that constitute the sitting and the back of this armchair and transforming the piece of furniture in an iconic, dynamic creation.

1 1 1

Materials: armchair with metal structure in glossy gold finishing. Seat with calendered metal tubes structure, each one covered with high-density polyurethane foam and upholstered in black soft elastic fabric.

Dimensions (W x D x H): 147cm x 80cm x 90cm

\\

JCP UNIVERSE info@jcpuniverse.com www.jcpuniverse.com