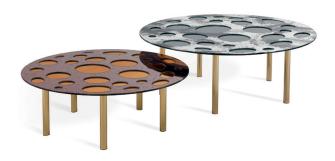

## **VENNY** central table

Design: Matteo Cibic

Production: JCP Universe, 2018

"Like poison pitchers Your spaces are not empty They invite, like traps"

Haiku by Alistair Gentry

A game of shapes and colours giving life to unique design and unprecedented reality. **Venny** coffee table is a sculpture with a double function. With its circular openings, it suggests innovative and extraterrestrial forms landing in the domestic space as a wonder-object.

1 1 1

Materials: Central table with metal base in glossy gold finishing. Top with backing in matt black lacquered multilayered wood and upper surface made of two special decorative mirrors layers.

Dimensions (W x D x H): Small: 80cm x 75cm x 30cm Large: 100cm x 94cm x 38cm