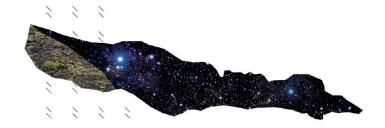

"Like poison pitchers Your spaces are not empty They invite, like traps"

Haiku by Alistair Gentry



A game of shapes and colours giving life to unique design and unprecedented reality. **Venny** coffee table is a sculpture with a double function. With its circular openings, it suggests innovative and extraterrestrial forms landing in the domestic space as a wonder-object.

1 1 1

Materials: Central table with metal base in glossy gold finishing. Top with backing in matt black lacquered multilayered wood and upper surface made of two special decorative mirrors layers.

Dimensions (W x D x H): Small: 80cm x 75cm x 30cm Large: 100cm x 94cm x 38cm

\\

JCP UNIVERSE info@jcpuniverse.com www.jcpuniverse.com







## Decorative mirrors:







Moon.



Blue Star Dust.



Cobalt Blue Volcano.