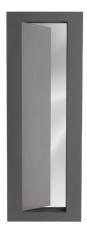

## UNDISM standing mirror

Design: Gumdesign

Production: JCP Universe, 2019

"Hatsu shigure What light through yonder window View will expire soon"

Haiku by Alistair Gentry

Doors and windows to the imagination, concrete fragments, visionary passages. Leaning on the wall, *Undism* mirror shows itself as a simple form of altered perspectives, opening to another dimension of living.

1 1

111

Materials: standing mirror with frame made of two wooden blocks in different cement finishing colour: grey and anthracite. Back with supermirror steel slab.

Dimensions (W x D x H): 60 x 8cm x 180cm