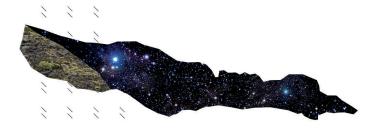

## TUFURE rug

Design: Studio Lievito

Production: JCP Universe, 2020

"Under this soft place Crystal bones of dinosaurs From unseen futures"

Haiku by Alistair Gentry

Irregular surfaces transformed by the magma of alien volcanoes invite us to discover unknown planets, scattered with imaginary craters and promontories. Material effects and irregular cuts for *Tufure* tufted rug, that recreates the conformation of alien soils.

11 11

: : : :

Materials: rug with digital print on polyamide base with thread hem and geotextile back.

Dimensions (W x D x H): Small: 160cm x 250cm Large: 190cm x 300cm

//

JCP UNIVERSE info@jcpuniverse.com www.jcpuniverse.com