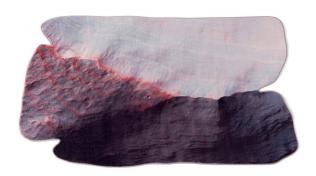

## TUFURE rug

Design: Studio Lievito

Production: JCP Universe, 2020

"Under this soft place Crystal bones of dinosaurs From unseen futures"

Haiku by Alistair Gentry

Irregular surfaces transformed by the magma of alien volcanoes invite us to discover unknown planets, scattered with imaginary craters and promontories. Material effects and irregular cuts for *Tufure* tufted rug, that recreates the conformation of alien soils.

11 11

: : : :

Materials: rug with digital print on polyamide base with thread hem and geotextile back.

Dimensions (W x D x H): Small: 160cm x 250cm Large: 190cm x 300cm

//

JCP UNIVERSE info@jcpuniverse.com www.jcpuniverse.com