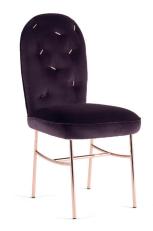

## TTEMIC chair

Design: Matteo Cibic

Production: JCP Universe, 2019

"Kurumaza ni What cannot be said will be Home made growth hormones"

Haiku by Alistair Gentry

*Ttemic*: a wonder-object that revolutionizes the concept of the dining room with its unconventional look. A totemic element dressing home with irony and extravagance, becoming a cult piece of a new reality.

1 1 1

Materials: chair with structure in multilayered wood and high-density polyurethane foam. Upholstery in Dark Violet velvet with cylindrical metal applications in glossy copper finishing. Metal legs in glossy copper finishing.

Dimensions (W x D x H): 41cm x 41,5cm x 98cm

//

JCP UNIVERSE info@jcpuniverse.com www.jcpuniverse.com