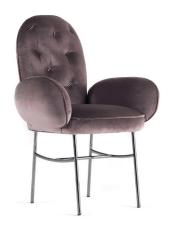

## TTEMIC chair with armrests

Design: Matteo Cibic Production: JCP Universe, 2019

"Kurumaza ni What cannot be said will be Home made growth hormones"

Haiku by Alistair Gentry

*Ttemic*: a wonder-object that revolutionizes the concept of the dining room with its unconventional look. A totemic element dressing home with irony and extravagance, becoming a cult piece of a new reality.

Materials: chair with armrests with structure in multilayered wood and high-density polyurethane foam. Upholstery in Lavender velvet with cylindrical metal applications in black chrome finishing. Metal legs in black chrome finishing.

Dimensions (W x D x H): 52cm x 41,5cm x 98cm

 $\setminus$ 

JCP UNIVERSE info@jcpuniverse.com www.jcpuniverse.com