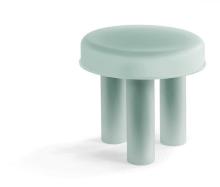

## SOPOVRIA VA side table

Design: Sovrappensiero Production: JCP Universe, 2019

"Singles in your town Disturb the universe Me ha namida"

Haiku by Alistair Gentry

*Sopovria VA* is a diaphanous object, whose contours dissolve and melt with the surroundings. We can spot its hidden soul, balanced between transparency and color. Zoomorphic shapes characterize this central table, a little creature here to keep us company.

1 1 1

Materials: side table with frosted Plexiglas structure. Inner surfaces with adhesive print: Coral gradient or Mint gradient.

Dimensions (W x D x H): Ø 45cm x 45cm

JCP UNIVERSE info@jcpuniverse.com www.jcpuniverse.com