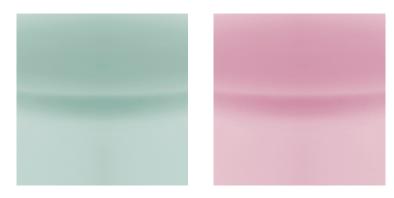

11 11

1 1 1

Materials: central table with frosted Plexiglas structure. Inner surfaces with adhesive print: Coral gradient or Mint gradient.

Dimensions (W x D x H): 90cm x 90cm x 35cm

//

JCP UNIVERSE info@jcpuniverse.com www.jcpuniverse.com

## Colours:

Mint gradient. Coral gradient.