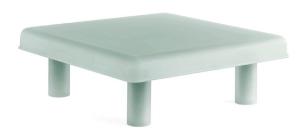

## **SOPOVRIA SO** central table

Design: Sovrappensiero Production: JCP Universe, 2019

"Singles in your town Disturb the universe Me ha namida"

Haiku by Alistair Gentry

*Sopovria SO* is a diaphanous object, whose contours dissolve and melt with the surroundings. We can spot its hidden soul, balanced between transparency and color. Zoomorphic shapes characterize this central table, a little creature here to keep us company.

11 11

1 1 1

Materials: central table with frosted Plexiglas structure. Inner surfaces with adhesive print: Coral gradient or Mint gradient.

Dimensions (W x D x H): 90cm x 90cm x 35cm

//

JCP UNIVERSE info@jcpuniverse.com www.jcpuniverse.com