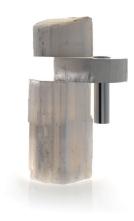

## **SELEN** vase

Design: CTRLZAK

Production: JCP Universe, 2020

"Oldest house of leaves Moons rise over harvesting Mantis watches you"

Haiku by Alistair Gentry

A crystal extracted from underground caves of frozen planets becomes a vessel of other life forms. Essential in its nature and function, the piece is composed of a solid block of Selenite that is segmented in order to reveal its core where an inox tube serves as a container of organic elements.

11 11

1 1 1

Materials: vase made of natural Selenite block with stainless steel tube.

\*Being an element selected from natural environment, dimensions are provided only as a guide.

Dimensions (W x D x H): 27cm x 16cm x 35cm