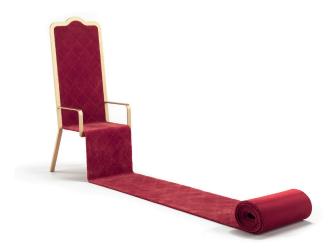

## **OSFORTH** armchair

Design: Emanuele Magini Production: JCP Universe, 2016

"The Moon-King's three sons Neutronium covers skin Supernormal prize"

Haiku by Alistair Gentry

The throne of a mysterious ruler and a red carpet that guides us to discover its unknown realm. Osforth is a majestic, fairytale and ironic chair that transforms the user in the protagonist of a story that has yet to be written. *Osforth is produced in 33 limited edition pieces.* 

11 11

1 1 1

Materials: throne with metal structure in matt gold finishing. Seat covered with 5-meters-long rollable Red hand-tufted rug in Bamboo Silk with backing upholstered in Red Velvet.

Dimensions (W x D x H): 60cm x 65-562cm x 150cm