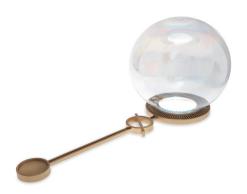

## **ORGONE** table lamp

Design: Samer Alameen Production: JCP Universe, 2018

"The light's energies Accumulate in your bones And burst the clouds above you"

Haiku by Alistair Gentry

A soap bubble climbing upward to the borders of the unseen world. *Orgone* ambient lamp, with borosilicate glass and internal led light, is an iconic piece that fascinates adults and children.

1

1 1 1

Materials: table lamp with brass structure in matt gold finishing. Lighting system with warm white strip LED inside the larger brass ring. Iridescent borosilicate glass sphere as shade.

Dimensions (W x D x H): 70cm x 30cm x 33cm