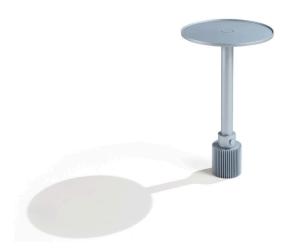

## MASEEN E side table

Design: Samer Alameen Production: JCP Universe, 2019

"Foreign embassy The clocks were striking thirteen Natsukashi ya"

Haiku by Alistair Gentry

From a strong passion for Meccano, a series of side tables that show us how individual components can create infinite possibilities and endless meanings. Like the gears and cogwheels of a watch that, given the right combination, can reveal to us the secret of the flow of time.

111

Materials: side table with aluminium structure in matt silver finishing.

Dimensions (W x D x H): Ø 30cm x 50cm

\\

JCP UNIVERSE info@jcpuniverse.com www.jcpuniverse.com