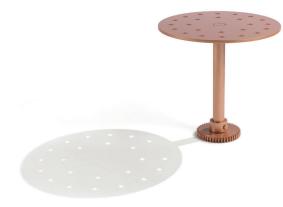

Design: Samer Alameen Production: JCP Universe, 2019

"Foreign embassy The clocks were striking thirteen Natsukashi ya"

Haiku by Alistair Gentry

From a strong passion for Meccano, a series of side tables that show us how individual components can create infinite possibilities and endless meanings. Like the gears and cogwheels of a watch that, given the right combination, can reveal to us the secret of the flow of time.

Materials: side table with aluminium structure in matt copper finishing.

Dimensions (W x D x H): Ø 40cm x 45cm

 $\setminus \setminus$ 

JCP UNIVERSE info@jcpuniverse.com www.jcpuniverse.com