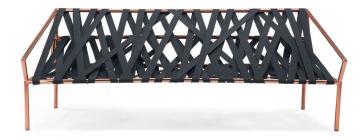

## LIGOMANCER sofa

Design: CTRLZAK Production: JCP Universe, 2016

"Moonscraper music Machine intelligences Bound by song and string"

Haiku by Alistair Gentry

*Ligomancer* sofa shows what is normally hidden. More than one hundred meters of elastic band, the type commonly used for the internal structure of cushioned furniture, is wrapped and woven around a fine tubular frame. The result is a conceptual artwork inviting us to experience a new dimension of relaxation.

Materials: sofa with metal structure in glossy copper or black chrome finishing. Seat made of black elastic webbing.

Dimensions (W x D x H): 220cm x 87cm x 80cm

//

JCP UNIVERSE info@jcpuniverse.com www.jcpuniverse.com