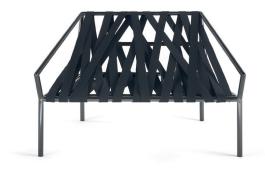

## LIGOMANCER armchair

Design: CTRLZAK Production: JCP Universe, 2016

"Moonscraper music Machine intelligences Bound by song and string"

Haiku by Alistair Gentry

*Ligomancer* armchair shows what is normally hidden. More than one hundred meters of elastic band, the type commonly used for the internal structure of cushioned furniture, is wrapped and woven around a fine tubular frame. The result is a conceptual artwork inviting us to experience a new dimension of relaxation.

Materials: armchair with metal structure in glossy copper or black chrome finishing. Seat made of black elastic webbing.

Dimensions (W x D x H): 125cm x 87cm x 80cm

//

JCP UNIVERSE info@jcpuniverse.com www.jcpuniverse.com