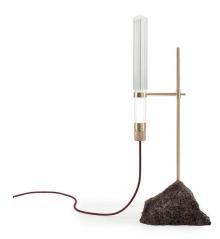

## KRYPTAL table lamp

Design: CTRLZAK

Production: JCP Universe, 2017

"Remnants of a home A fortress of solitude Lit by dying suns"

Haiku by Alistair Gentry

A scientific instrument from the past, lit by magic. Sustained by a base in pure lava stone, *Kryptal* is a table lamp with an internal natural led light that is switched on via a touch sensor. An alchemy that transforms and illuminates what is hidden.

Materials: table lamp with natural Lava stone base. Stem in matt brass with lampshade in mouth-blown glass. 1,4W LED module inserted in a knurled brass bulb socket with touch ignition and shutdown system. Cable in burgundy fabric.

\*Being elements selected from natural environment, dimensions and weight could be different on each piece.

Dimensions (W x D x H): 33cm x 15cm x 70cm

//

JCP UNIVERSE info@jcpuniverse.com www.jcpuniverse.com