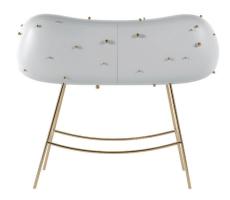

## JUSTINE cabinet

Design: Matteo Cibic

Production: JCP Universe, 2018

"Opened up, obscene Your unfortunate virtue Is struck by lightning"

Haiku by Alistair Gentry

In a world where treasured objects dematerialize, containers become the real protagonists. Conceived as a coffer, *Justine* is an uncommon creation with soft and smooth lines. It appears in the domestic space as a cabinet with a surprise effect, offering a view on a hybrid universe, characterized by unexpected contrasts. *Justine is produced in 33 limited edition pieces*.

Materials: cabinet with CNC machine shaped wooden structure in matt white lacquered finishing and applied metal spheres in glossy gold finishing. Sliding doors opening system and inner parts covered with Pink Star Dust decorative mirror. Metal base in glossy gold finishing.

Dimensions (W x D x H): 150cm x 50cm x 130cm

//

JCP UNIVERSE info@jcpuniverse.com www.jcpuniverse.com