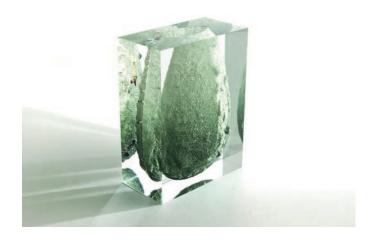

## **GLACOJA** vase

Design: Andrea Mancuso Studio Production: JCP Universe, 2019

"Best lenses online Beware the Jabberwock, my son Yume no ato"

Haiku by Alistair Gentry

*Glacoja* is a unique vase with a vivid colored heart, sculpted through technology and craftmanship from a block of plexiglass. Excavated from the heart of a glacier, formed through the imagination of an artificer exploring the JCP Universe.

Materials: vase in hand-sculpted transparent methacrylate with acrylic coloration.

Dimensions (W x D x H): 19cm x 10cm x 30cm

//

JCP UNIVERSE info@jcpuniverse.com www.jcpuniverse.com