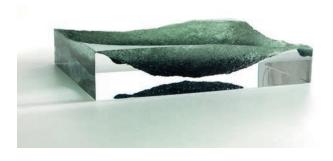

## GLACOJA centrepiece

Design: Andrea Mancuso Studio Production: JCP Universe, 2019

"Best lenses online Beware the Jabberwock, my son Yume no ato"

Haiku by Alistair Gentry

*Glacoja* is a unique centrepiece with a vivid colored heart, sculpted through technology and craftmanship from a block of plexiglass. Excavated from the heart of a glacier, formed through the imagination of an artificer exploring the JCP Universe.

1 1 1

Materials: centrepiece in hand-sculpted transparent methacrylate with acrylic coloration.

Dimensions (W x D x H): 30xm x 25cm x 7cm

//

JCP UNIVERSE info@jcpuniverse.com www.jcpuniverse.com