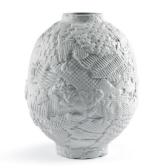

The unworldly beauty of ceramic in a sculpture by POL, realized exclusively for JCP Universe. *Esker* is a line of biscuit porcelain vases built with the rubble of ceramic factories. Overlapping layers of material create an iconic, full and timeless shape. A fusion that achieves the primordial purpose for which mankind produces ceramics: to contain.

Materials: vase in Biscuit porcelain with inner enamelling.

Dimensions (W x D x H): Ø20cm x 30cm

 $\backslash \backslash$ 

JCP UNIVERSE info@jcpuniverse.com www.jcpuniverse.com