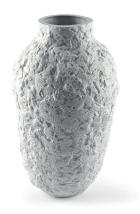

## **ESKER** vase

Design: POL

Production: JCP Universe, 2020

"Compact frozen earth Pluck a withered, perfect branch Old calendar, forecasts past"

Haiku by Alistair Gentry

The unworldly beauty of ceramic in a sculpture by POL, realized exclusively for JCP Universe. *Esker* is a line of biscuit porcelain vases built with the rubble of ceramic factories. Overlapping layers of material create an iconic, full and timeless shape. A fusion that achieves the primordial purpose for which mankind produces ceramics: to contain.

: : : :

Materials: vase in Biscuit porcelain with inner enamelling.

Dimensions (W x D x H): Ø33cm x 60cm

//

JCP UNIVERSE info@jcpuniverse.com www.jcpuniverse.com