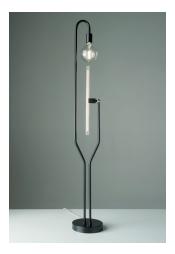

## NAGINAM - N floor lamp

Design: rlon

Production: JCP Universe, 2022

"Heavenly spearhead You meet yourself approaching From both directions"

Haiku by Alistair Gentry

Line and sphere are the protagonists in *Naginam* lamps. Within the framework of minimalistic geometry and elementary materials, those two are having a conversation. Each composition is a still image of this dialogue, a snippet, a moment frozen in time: the lamp becomes a character of its own and makes room for reflection on the conversations we are having every day, with others and with ourselves.

Materials: floor lamp with metal structure varnished matt black with matt brass inserts. LED filament bulbs. Electrical cable covered in black or white cloth.

Dimensions (L x P x H): 22cm x 22cm x 150cm