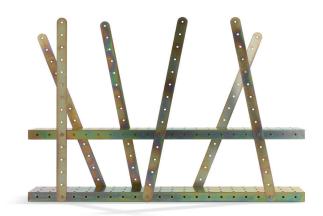

## **ERET** console

Design: Samer Alameen Production: JCP Universe, 2018

"Measured out and bolted in Is where you find your freedom From all that you want"

Haiku by Alistair Gentry

Meccano: more than a toy, an iconic building set teaching basic mechanical principles. Over a hundred years since its inception, this game inspires a brand new artifact. *Eret* is a stunning composition of perforated metal surfaces and fixing bolts, expression of creativity as a bridge to new realities.

11 11

; ; ;

Materials: console with structure made by assembling Meccano-like elements in tropicalized metal.

Dimensions (W x D x H): 270cm x 34cm x 200cm

\\

JCP UNIVERSE info@jcpuniverse.com www.jcpuniverse.com