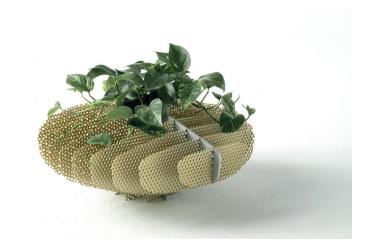

## **COLONIAE - LOUM vase**

Design: Gionata Gatto

Production: JCP Universe, 2022

"All your yesterdays Make new homes in the future For slow green giants"

Haiku by Alistair Gentry

Coloniae is a series of artifacts about the relationship between man and plant. The items in the series are conceived as dwellings for a colony, and as such are created with a predefined form. However, each structure is designed to interact with the plant it houses, allowing it to grow over it, redefining its appearance. Over time, the plant will begin to interact with the object through its roots and leaves, eventually colonising it. In this way, Coloniae rethinks the vase (and other complementary artifacts) as content rather than container, and the plants as agents in the definition of a hybrid organism co-participated by human action.

Materials: vase with structure made of perforated aluminium sheets with matt copper, matt bronze, or matt silver finishing. Central container element in aluminium with matt copper, matt bronze, or matt silver finishing.

Dimensions (W x D x H): Ø 72cm x 30cm

JCP UNIVERSE info@jcpuniverse.com www.jcpuniverse.com