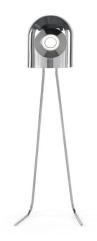

## DROBOT - RONE floor lamp

Design: Richard Hutten

Production: JCP Universe, 2017

"At the end of time When humans live in darkness Robots see for them"

Haiku by Alistair Gentry

Rone is a character of a JCP Universe's science-fiction movie, where notions of the past become the elements of an unpredictable future and what we perceive as history has yet to be seen. A little robot with an unexpected soul, lighting the unseen and helping us to interpret and transform everyday life.

1

Materials: floor lamp with metal structure in chrome finishing. Inner light source with a warm white LED bulb diffused through a white Plexiglas plate.

Dimensions (W x D x H): 40cm x 40cm x 160cm

\\

JCP UNIVERSE info@jcpuniverse.com www.jcpuniverse.com