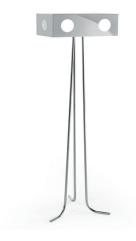

## **DROBOT - THREEVE** floor lamp

Design: Richard Hutten

Production: JCP Universe, 2017

"At the end of time When humans live in darkness Robots see for them"

Haiku by Alistair Gentry

*Threeve* is a character of a JCP Universe's science-fiction movie, where notions of the past become the elements of an unpredictable future and what we perceive as history has yet to be seen. A little robot with an unexpected soul, lighting the unseen and helping us to interpret and transform everyday life.

Materials: floor lamp with metal structure in chrome finishing. Inner light sources with two warm white LED bulbs diffused through a white Plexiglas plate.

Dimensions (W x D x H): 44cm x 38cm x 140cm

//