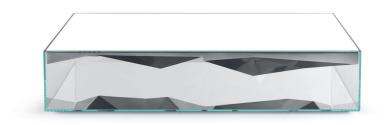

## **DOLMLOD** central table

Design: CTRLZAK

Production: JCP Universe, 2016

"Twins are different The mirror does not reflect All that it can see"

Haiku by Alistair Gentry

**Dolmlod** comes from the meeting between a play of reflections and three-dimensional volumes. A transparent mirror case that frames and creates a reflected image, preserving a new reality.

1 1 1

Materials: central table with structure in extra clear tempered glass with upperside of the base and upper top in extra clear silver mirror. Underside of the top with a polyurethane multifaceted structure in glossy silver finishing which is reflected on the base in mirror. Lower base in matt black lacquered multilayered wood.

Dimensions (W  $\times$  D  $\times$  H):

Rectangular: 140cm x 70cm x 33cm Square: 70cm x 70cm x 33cm

//

JCP UNIVERSE info@jcpuniverse.com www.jcpuniverse.com