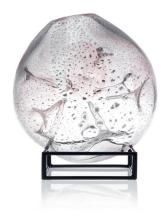

## **GLOME X** vase

Design: CTRLZAK

Production: JCP Universe, 2018

"You can warp yourself Through hollow dimensions to Infinity's end"

Haiku by Alistair Gentry

Mouth blown in the island of Murano, this unique glass piece is suspended in a simple metal wireframe base that completes the object in a balance of elementary forms and light. *Glome X* alludes to the very first moments of creation, the so-called cosmic inflation, a theory that describes how, in its earliest instants, the Universe expanded faster than light.

1 1 1

Materials: vase in mouth-blown Murano glass with casting pink coloring and silver fragments. Metal base in glossy black finishing.

\*Being a vase in mouth-blown glass, dimensions could be different on each piece

Dimensions (W x D x H): Ø 25cm x 25cm

//

JCP UNIVERSE info@jcpuniverse.com www.jcpuniverse.com