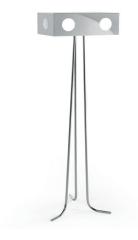

## **DROBOT - THREEVE** floor lamp

Design: Richard Hutten

Production: JCP Universe, 2017

"At the end of time When humans live in darkness Robots see for them"

Haiku by Alistair Gentry

*Threeve* is a character of a JCP Universe's science-fiction movie, where notions of the past become the elements of an unpredictable future and what we perceive as history has yet to be seen. A little robot with an unexpected soul, lighting the unseen and helping us to interpret and transform everyday life.

Materials: floor lamp with metal structure in chrome finishing. Inner light sources with two warm white LED bulbs hidden by a white Plexiglas plate.

Dimensions (W x D x H): 44cm x 38cm x 140cm

//

JCP UNIVERSE info@jcpuniverse.com www.jcpuniverse.com