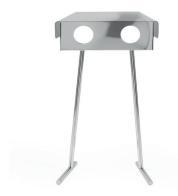

## **DROBOT - BETOO** table lamp

Design: Richard Hutten

Production: JCP Universe, 2017

"At the end of time When humans live in darkness Robots see for them"

Haiku by Alistair Gentry

*Betoo* is a character of a JCP Universe's science-fiction movie, where notions of the past become the elements of an unpredictable future and what we perceive as history has yet to be seen. A little robot with an unexpected soul, lighting the unseen and helping us to interpret and transform everyday life.

1

1 1 1

Materials: table lamp with metal structure in chrome finishing. Inner light source with a warm white LED bulb hidden by a white Plexiglas plate.

Dimensions (W x D x H): 26cm x 24cm x 50cm

\\

JCP UNIVERSE info@jcpuniverse.com www.jcpuniverse.com