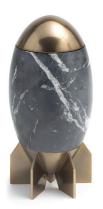

## LAV - HERMA sex toy

Design: Richard Yasmine Production: JCP Universe, 2018

"You have been so good That your lover has brought you Lavish punishments"

Haiku by Alistair Gentry

*Herma* small container comes with the idea of overcoming the horrifying reality of war through irony. The rocket thus becomes a humorous, yet functional, home accessory. An object that exorcizes fear, proposing a new vision of reality. When opened, the vase reveals a surprise and the bang effect of a bomb causes an explosion of joy and pleasure...

Materials: sex toy, suitable as vase too, with base and cap in 3d printed ABS with dark bronze finishing. Container body and inner dildo in selected matt marbles.

Dimensions (W x D x H): Ø 13cm x 30cm

 $\backslash \backslash$ 