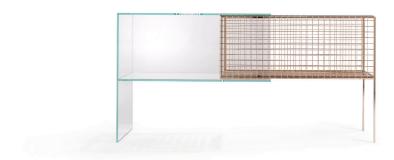

## **DEBEAM** console

Design: Debonademeo

Production: JCP Universe, 2019

"Hanbun no mata A dream that ends in nothing Open to claim prize"

Haiku by Alistair Gentry

Information technology and geometric shapes drawn inside of an ideal cage that determines mathematically their precision. *Debeam* makes the invisible visible: its dogmatic lines materialize, acquiring aesthetic value, while the geometrical solid fades. A console with a double soul that contains and exposes at the same time.

1 1 1

Materials: console made of two elements: one with metal structure enclosed with a welded metal cage in glossy gold finishing, and the other with an extra clear tempered glass structure with a circular opening on the top. The two structures are joint together, one inserted in the other, in the middle part.

Dimensions (W x D x H): 167cm x 47cm x 90cm

//

JCP UNIVERSE info@jcpuniverse.com www.jcpuniverse.com