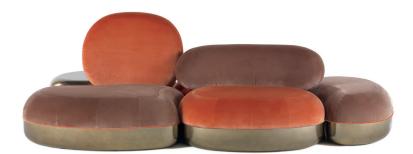

Between sculpture and design, *Belmer* is a wonder-object suggesting a newly discovered sociality. With its big dimension, it goes against the trend of miniaturization, appearing as an alien organism, coming from a galaxy where everything is yet to be discovered.

Materials: sofa with base in CNC machine shaped solid wood with glossy patinated gold finishing. Seat and back with structure in multilayered wood and high-density polyurethane foam at different densities upholstered in velvet of two contrasting hues.

Dimensions (W x D x H): 302cm x 176cm x 105cm

 $\backslash \backslash$ 

JCP UNIVERSE info@jcpuniverse.com www.jcpuniverse.com