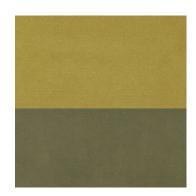

Between sculpture and design, *Belmer* is a wonder-object suggesting a newly discovered sociality. With its big dimension, it goes against the trend of miniaturization, appearing as an alien organism, coming from a galaxy where everything is yet to be discovered.

Materials: sofa with base in CNC machine shaped solid wood with glossy patinated gold finishing. Seat and back with structure in multilayered wood and high-density polyurethane foam at different densities upholstered in velvet of two contrasting hues.

Dimensions (W x D x H): 302cm x 176cm x 105cm

 $\backslash \backslash$ 

JCP UNIVERSE info@jcpuniverse.com www.jcpuniverse.com