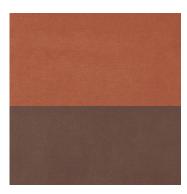

## Velvet combinations:

Coral-Pink velvet.

Foggy-Blue velvet.

Faded-Gold velvet.