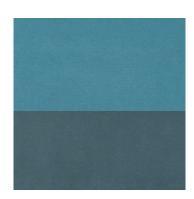

## Velvet combinations:

Coral-Pink velvet.

Foggy-Blue velvet.

Faded-Gold velvet.