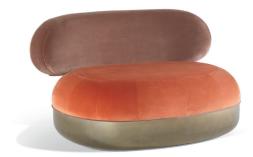

Between sculpture and design, *Belmer* is a wonder-object suggesting a newly discovered sociality. Unusual encounter of irregular shapes, it appears as an alien organism, coming from a galaxy where everything is yet to be discovered.

Materials: armchair with base in CNC machine shaped solid wood with glossy patinated gold finishing. Seat and back with structure in multilayered wood and high-density polyurethane foam at different densities upholstered in velvet of two contrasting hues.

Dimensions (W x D x H): 115cm x 87cm x 78cm

//

JCP UNIVERSE info@jcpuniverse.com www.jcpuniverse.com