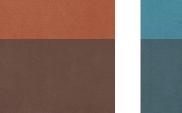

## Velvet combinations:

Coral-Pink velvet.

Foggy-Blue velvet.

Faded-Gold velvet.