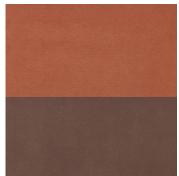

## Velvet combinations:

Coral-Pink velvet.

Foggy-Blue velvet.

Faded-Gold velvet.