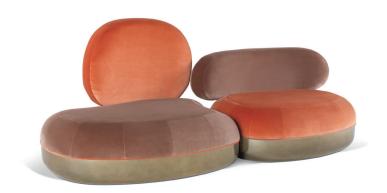

## **BELMER** sofa

Design: Matteo Cibic

Production: JCP Universe, 2018

"Soft mounds entice you To the basement, the forest To find your comforts"

Haiku by Alistair Gentry

Between sculpture and design, *Belmer* is a wonder-object suggesting a newly discovered sociality. Unusual encounter of irregular shapes, it appears as an alien organism, coming from a galaxy where everything is yet to be discovered.

1 1 1

Materials: sofa with base in CNC machine shaped solid wood with glossy patinated gold finishing. Seat and back with structure in multilayered wood and high-density polyurethane foam at different densities upholstered in velvet of two contrasting hues.

Dimensions (W x D x H): 238cm x 95cm x 105cm

\\

JCP UNIVERSE info@jcpuniverse.com www.jcpuniverse.com